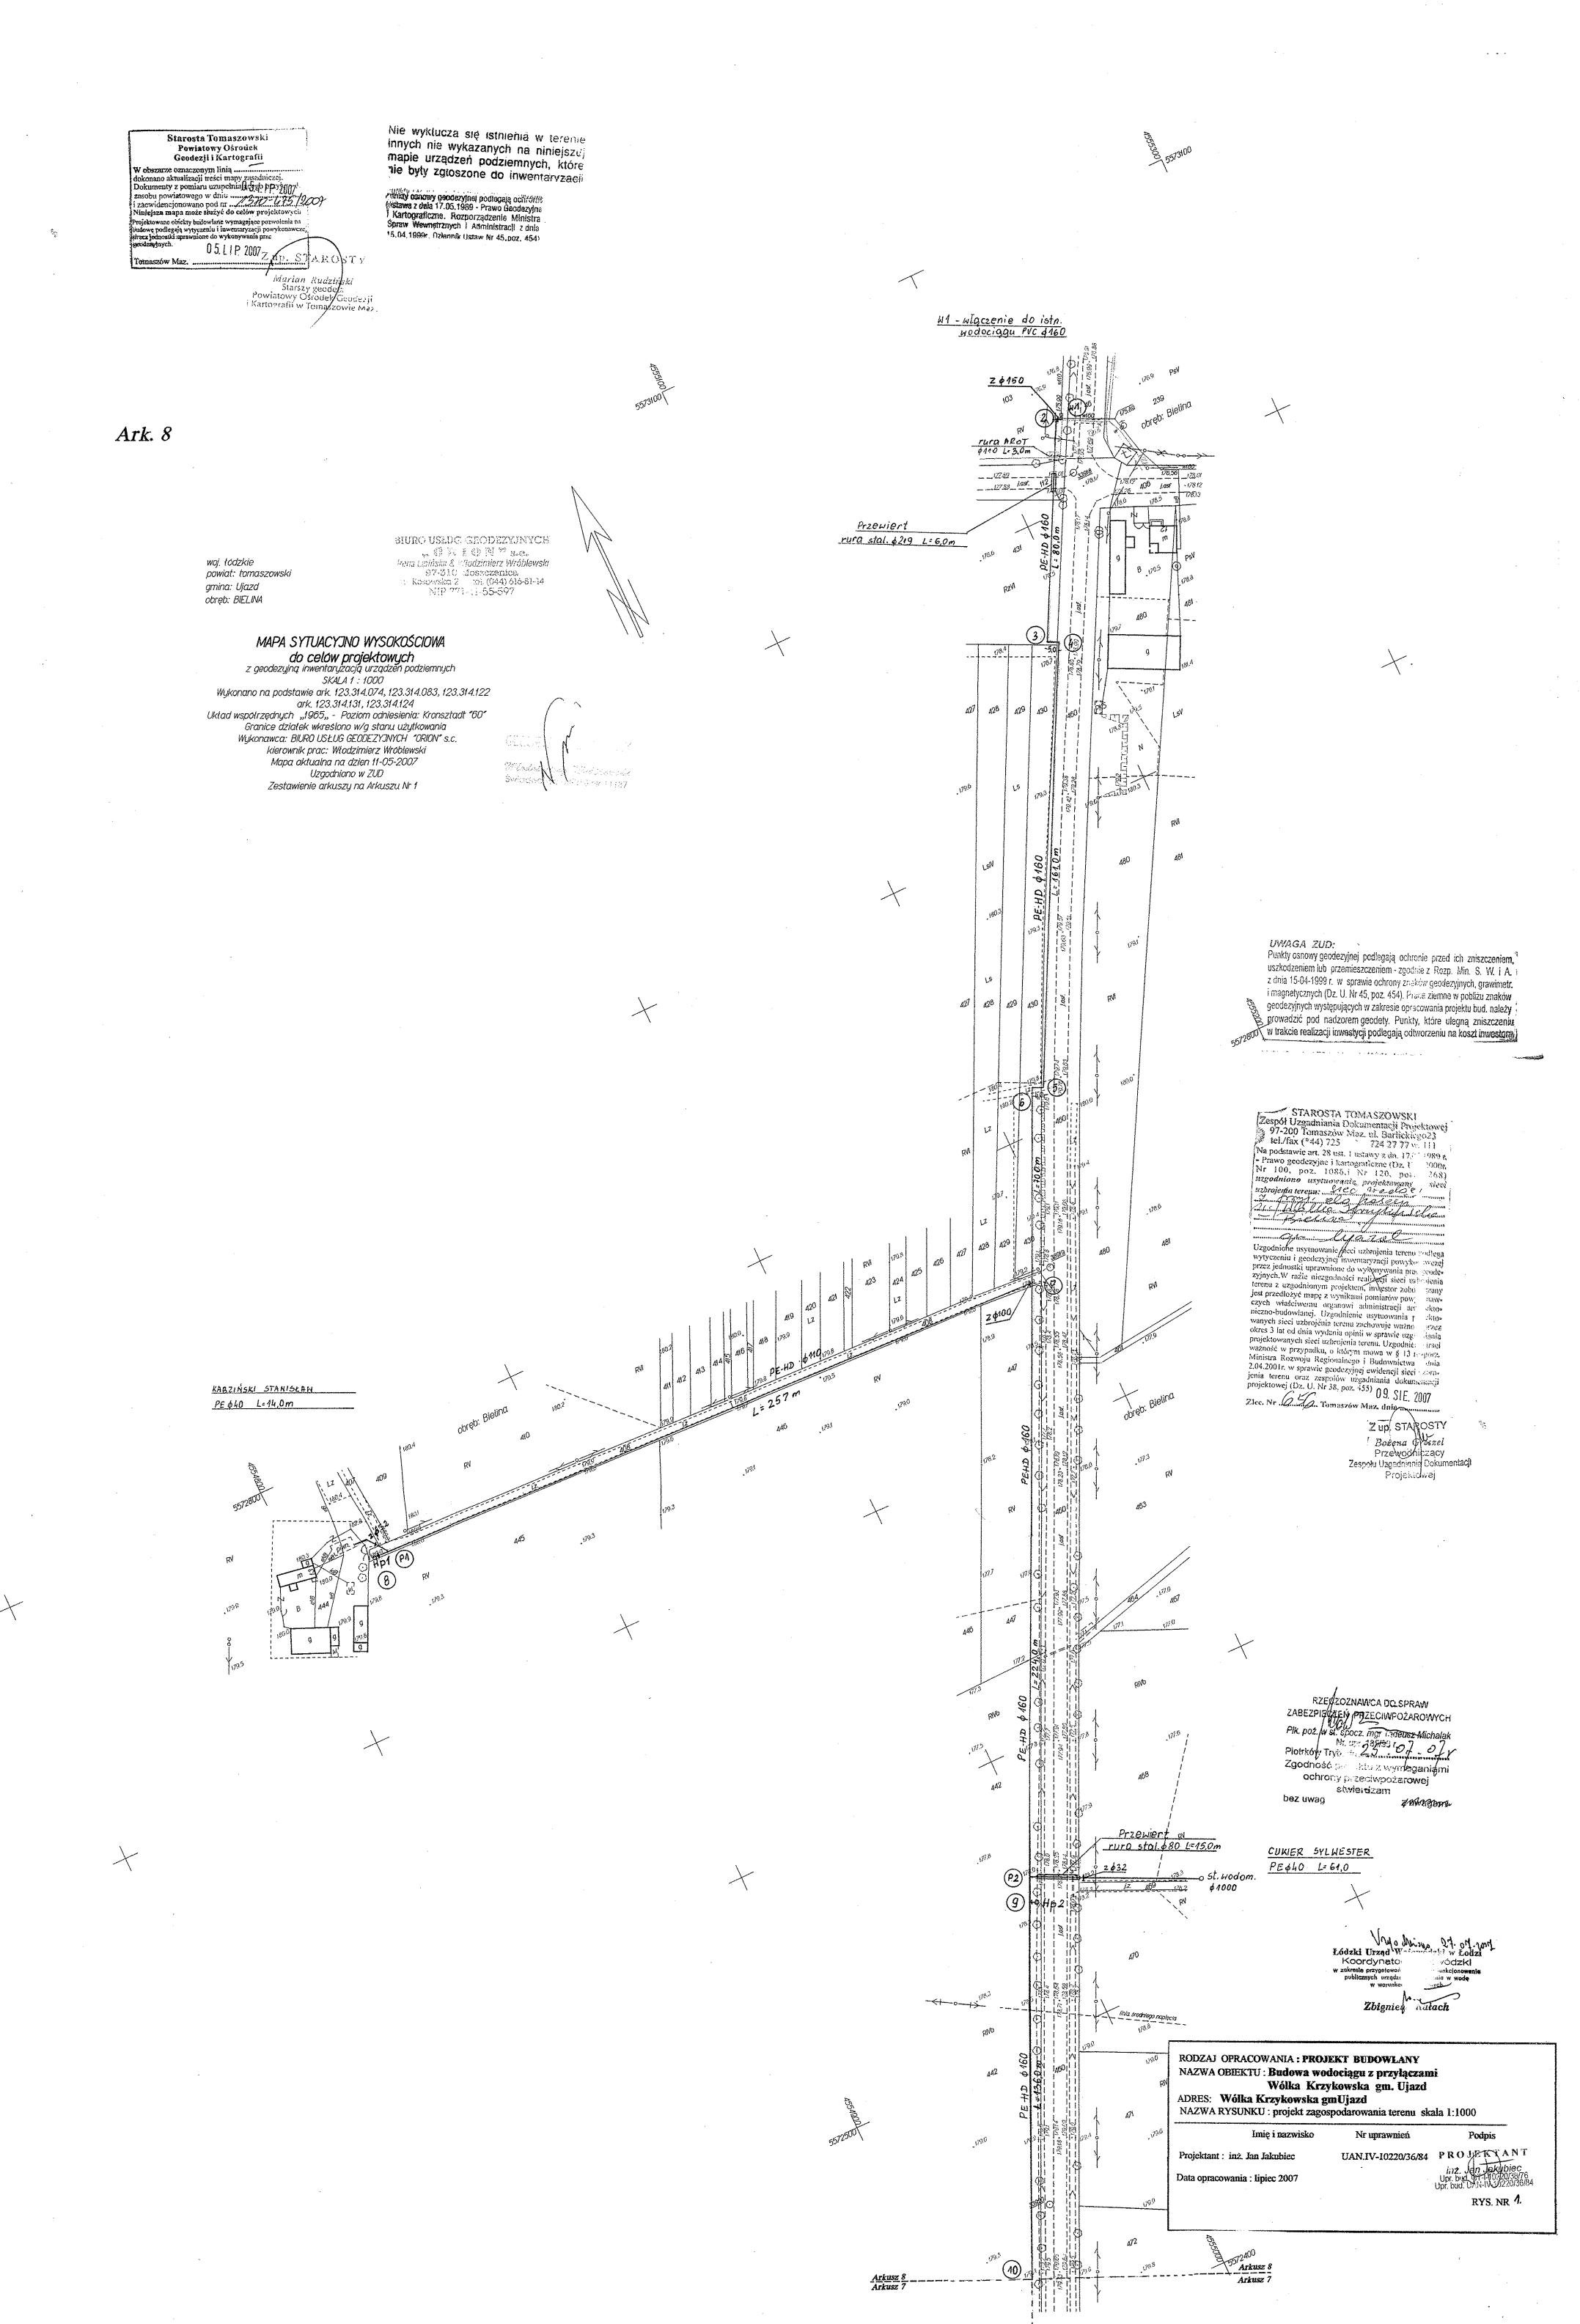

woj. łódzkie powiat: tomaszowski gmina: Ujazd

obręb: WÓLKA KRZYKOWSKA

Ark. 2

BIURO USŁUG GEODEZYJNYCH Irena Lipińska & Wiodzimierz Wróblewski 97-310 Moszczenica oi Kosowska ? 191 (044) 616-81-14 NIP 771-1) 55-502

MAPA SYTUACYJNO WYSOKOŚCIOWA

MAPA STIVACTINU WISUKUSCIUWA

do celów projektowych

z geodezyjną inwentaryzacją urządzeń podziemnych

SKALA 1: 1000

Wykonano na podstawie ark. 123,314,112-123,314,114

Uktad wspótrzędnych "1965" - Poziom odniesienia: Kronsztadt "60"

Granice działek wkreślono w/g stanu użytkowania

Wykonawca: BIURO USŁUG GEODEZYJNYCH "ORION" s.c.

kierownik prac: Włodzimierz Wroblewski

Mapa aktualna na dzien 11-05-2007

Uzgodniono w ZUD

Zestowienie arkuszu na Arkuszu Nr.1 Zestawienie arkuszy na Arkuszu Nr 1