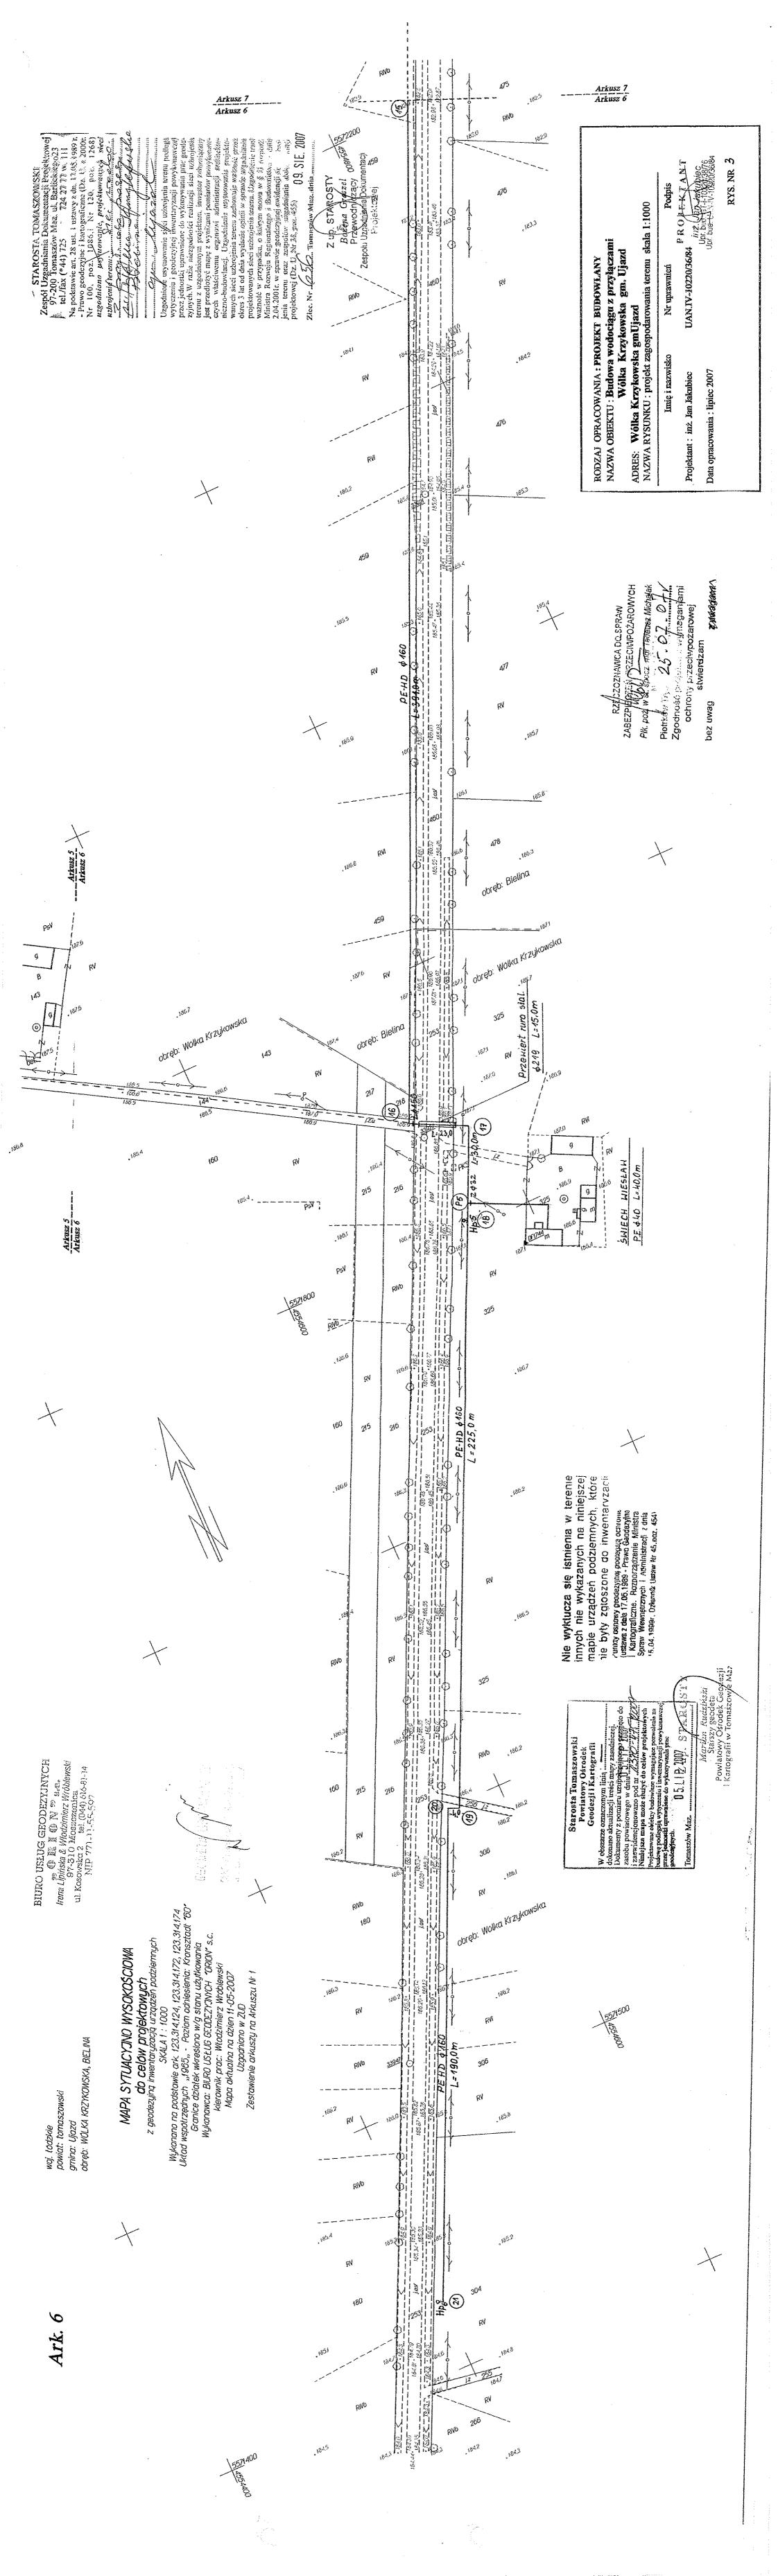

woj. łódzkie powiat: tomaszowski gmina: Ujazd

obręb: WÓLKA KRZYKOWSKA

Ark. 2

BIURO USŁUG GEODEZYJNYCH Irena Lipińska & Wiodzimierz Wróblewski 97-310 Moszczenica oi Kosowska ? 191 (044) 616-81-14 NIP 771-1) 55-502

MAPA SYTUACYJNO WYSOKOŚCIOWA

MAPA STIVACTINU WISUKUSCIUWA

do celów projektowych

z geodezyjną inwentaryzacją urządzeń podziemnych

SKALA 1: 1000

Wykonano na podstawie ark. 123,314,112-123,314,114

Uktad wspótrzędnych "1965" - Poziom odniesienia: Kronsztadt "60"

Granice działek wkreślono w/g stanu użytkowania

Wykonawca: BIURO USŁUG GEODEZYJNYCH "ORION" s.c.

kierownik prac: Włodzimierz Wroblewski

Mapa aktualna na dzien 11-05-2007

Uzgodniono w ZUD

Zestowienie arkuszu na Arkuszu Nr.1 Zestawienie arkuszy na Arkuszu Nr 1