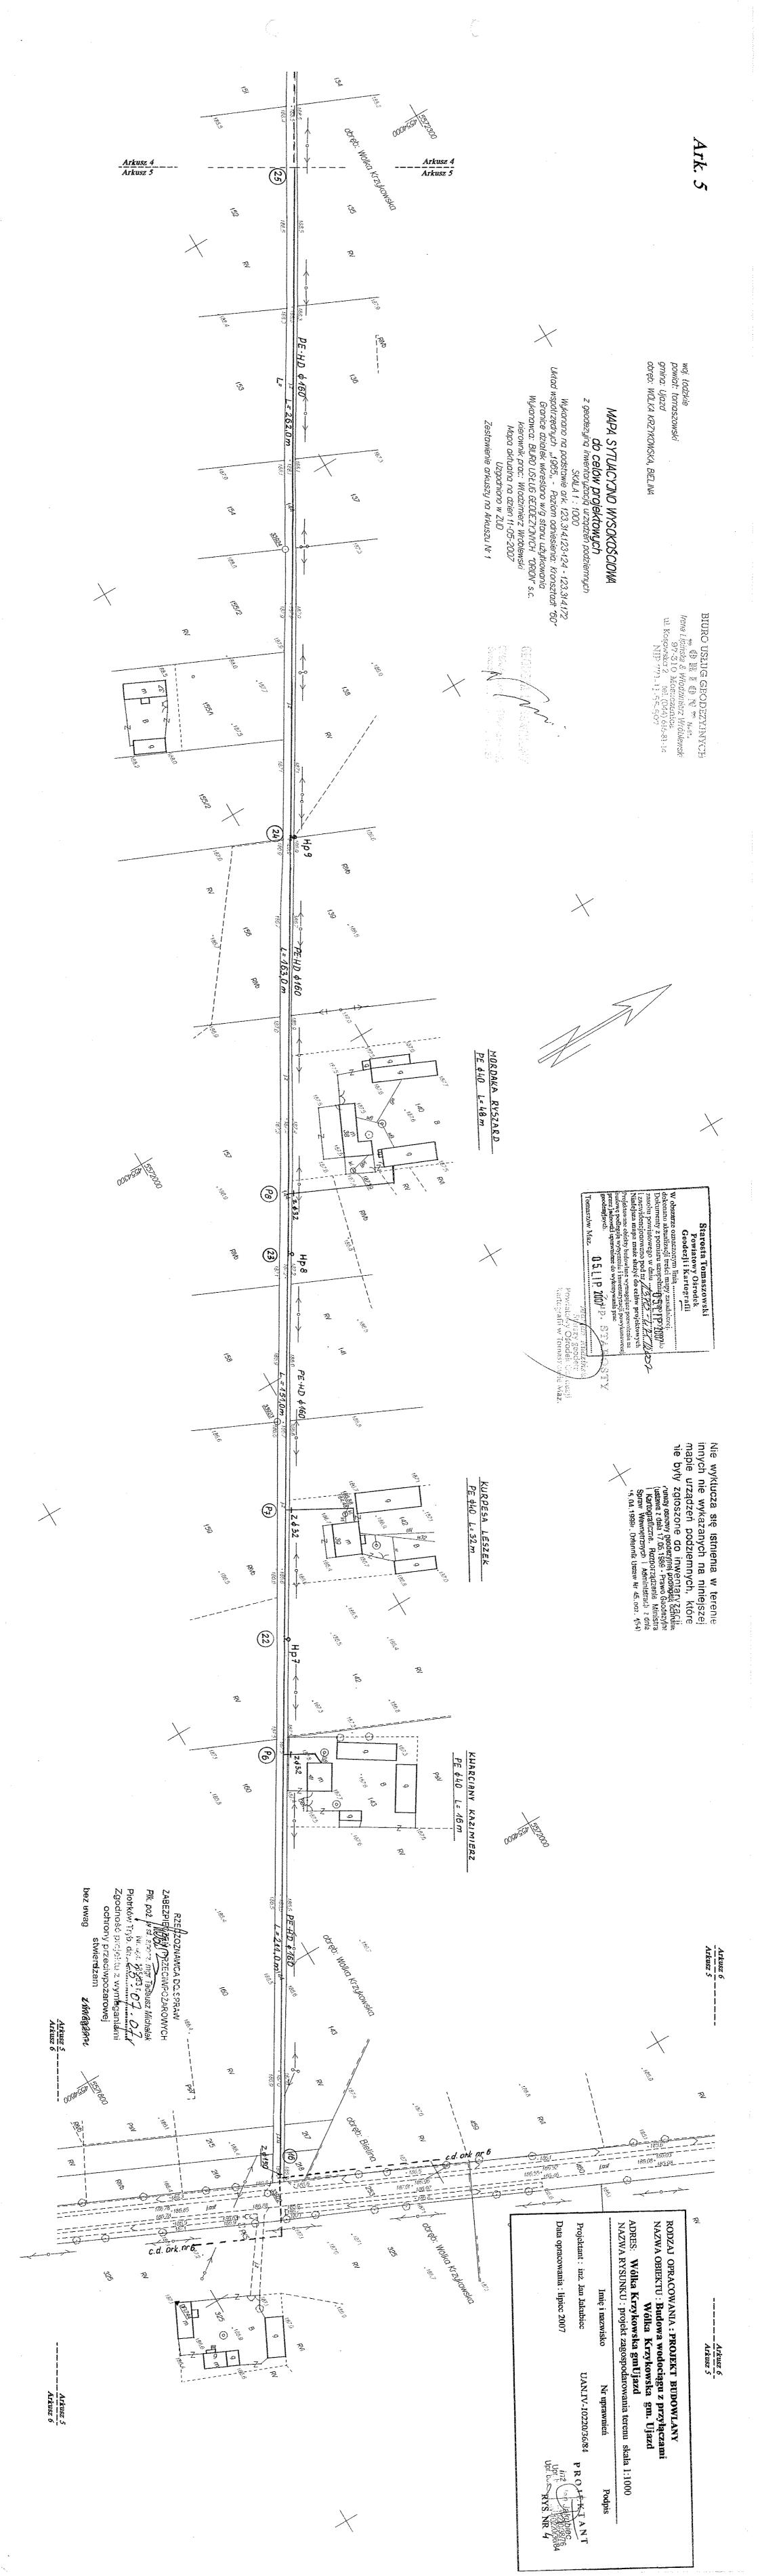

woj. łódzkie powiat: tomaszowski gmina: Ujazd

obręb: WÓLKA KRZYKOWSKA

Ark. 2

BIURO USŁUG GEODEZYJNYCH Irena Lipińska & Wiodzimierz Wróblewski 97-310 Moszczenica oi Kosowska ? 191 (044) 616-81-14 NIP 771-1) 55-502

MAPA SYTUACYJNO WYSOKOŚCIOWA

MAPA STIVACTINU WISUKUSCIUWA

do celów projektowych

z geodezyjną inwentaryzacją urządzeń podziemnych

SKALA 1: 1000

Wykonano na podstawie ark. 123,314,112-123,314,114

Uktad wspótrzędnych "1965" - Poziom odniesienia: Kronsztadt "60"

Granice działek wkreślono w/g stanu użytkowania

Wykonawca: BIURO USŁUG GEODEZYJNYCH "ORION" s.c.

kierownik prac: Włodzimierz Wroblewski

Mapa aktualna na dzien 11-05-2007

Uzgodniono w ZUD

Zestowienie arkuszu na Arkuszu Nr.1 Zestawienie arkuszy na Arkuszu Nr 1

> · 188.0 133.8 1837

> > objep: Molka Krzykowska

206

Z \$150 30

OUCZAREK HOJCIECH PE \$40 L=40 m

o st. wodom.

OHCZAREK WOJCIECH PE 640 L=7m

RZ#CZOZNAWCA DCSPRAW

Arkusz 2
Arkusz 3

SZMEJDA ZDZISŁAW PE 440 L.32m