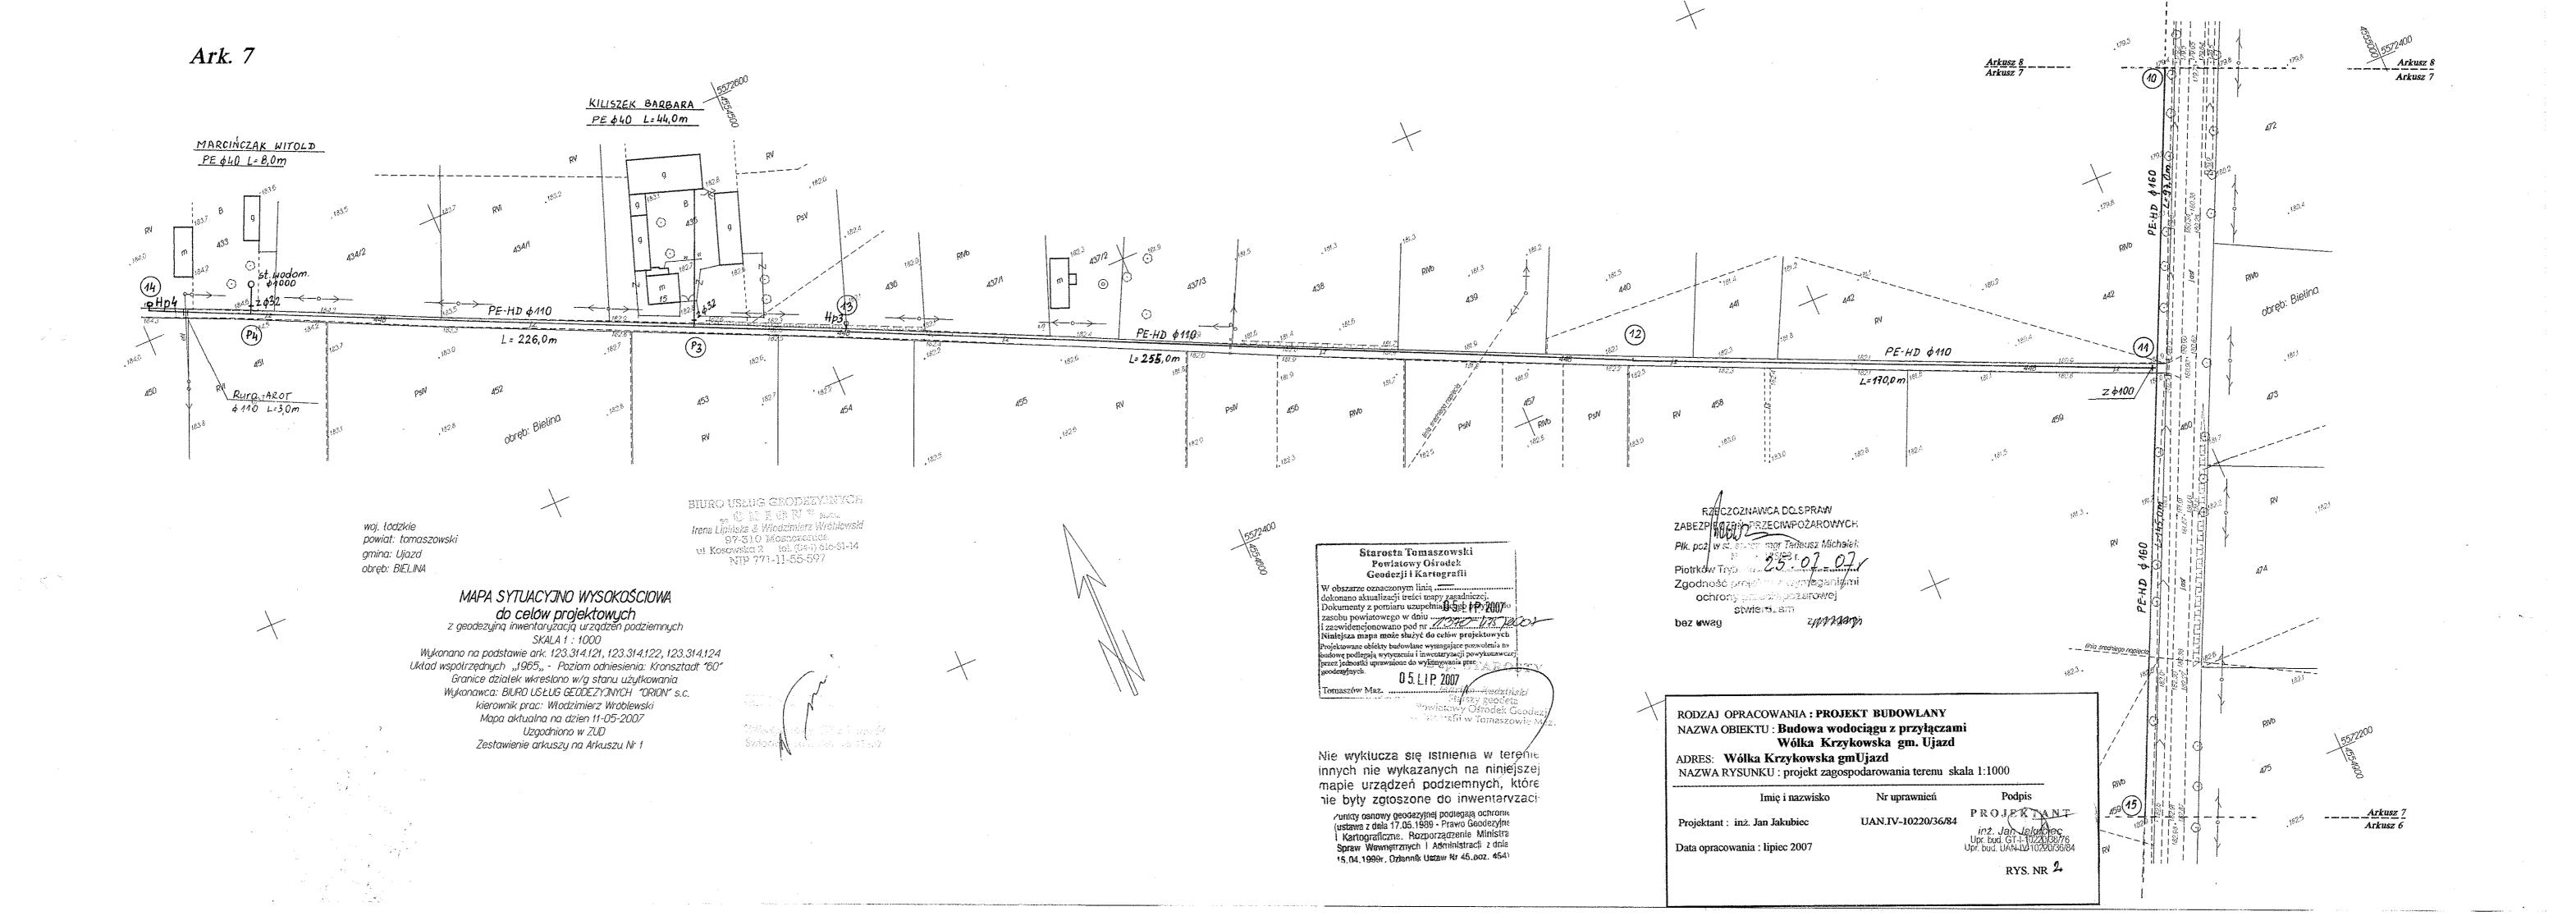

woj. łódzkie powiat: tomaszowski gmina: Ujazd

obręb: WÓLKA KRZYKOWSKA

Ark. 2

BIURO USŁUG GEODEZYJNYCH Irena Lipińska & Wiodzimierz Wróblewski 97-310 Moszczenica oi Kosowska ? 191 (044) 616-81-14 NIP 771-1) 55-502

MAPA SYTUACYJNO WYSOKOŚCIOWA

MAPA STIVACTINU WISUKUSCIUWA

do celów projektowych

z geodezyjną inwentaryzacją urządzeń podziemnych

SKALA 1: 1000

Wykonano na podstawie ark. 123,314,112-123,314,114

Uktad wspótrzędnych "1965" - Poziom odniesienia: Kronsztadt "60"

Granice działek wkreślono w/g stanu użytkowania

Wykonawca: BIURO USŁUG GEODEZYJNYCH "ORION" s.c.

kierownik prac: Włodzimierz Wroblewski

Mapa aktualna na dzien 11-05-2007

Uzgodniono w ZUD

Zestowienie arkuszu na Arkuszu Nr.1 Zestawienie arkuszy na Arkuszu Nr 1