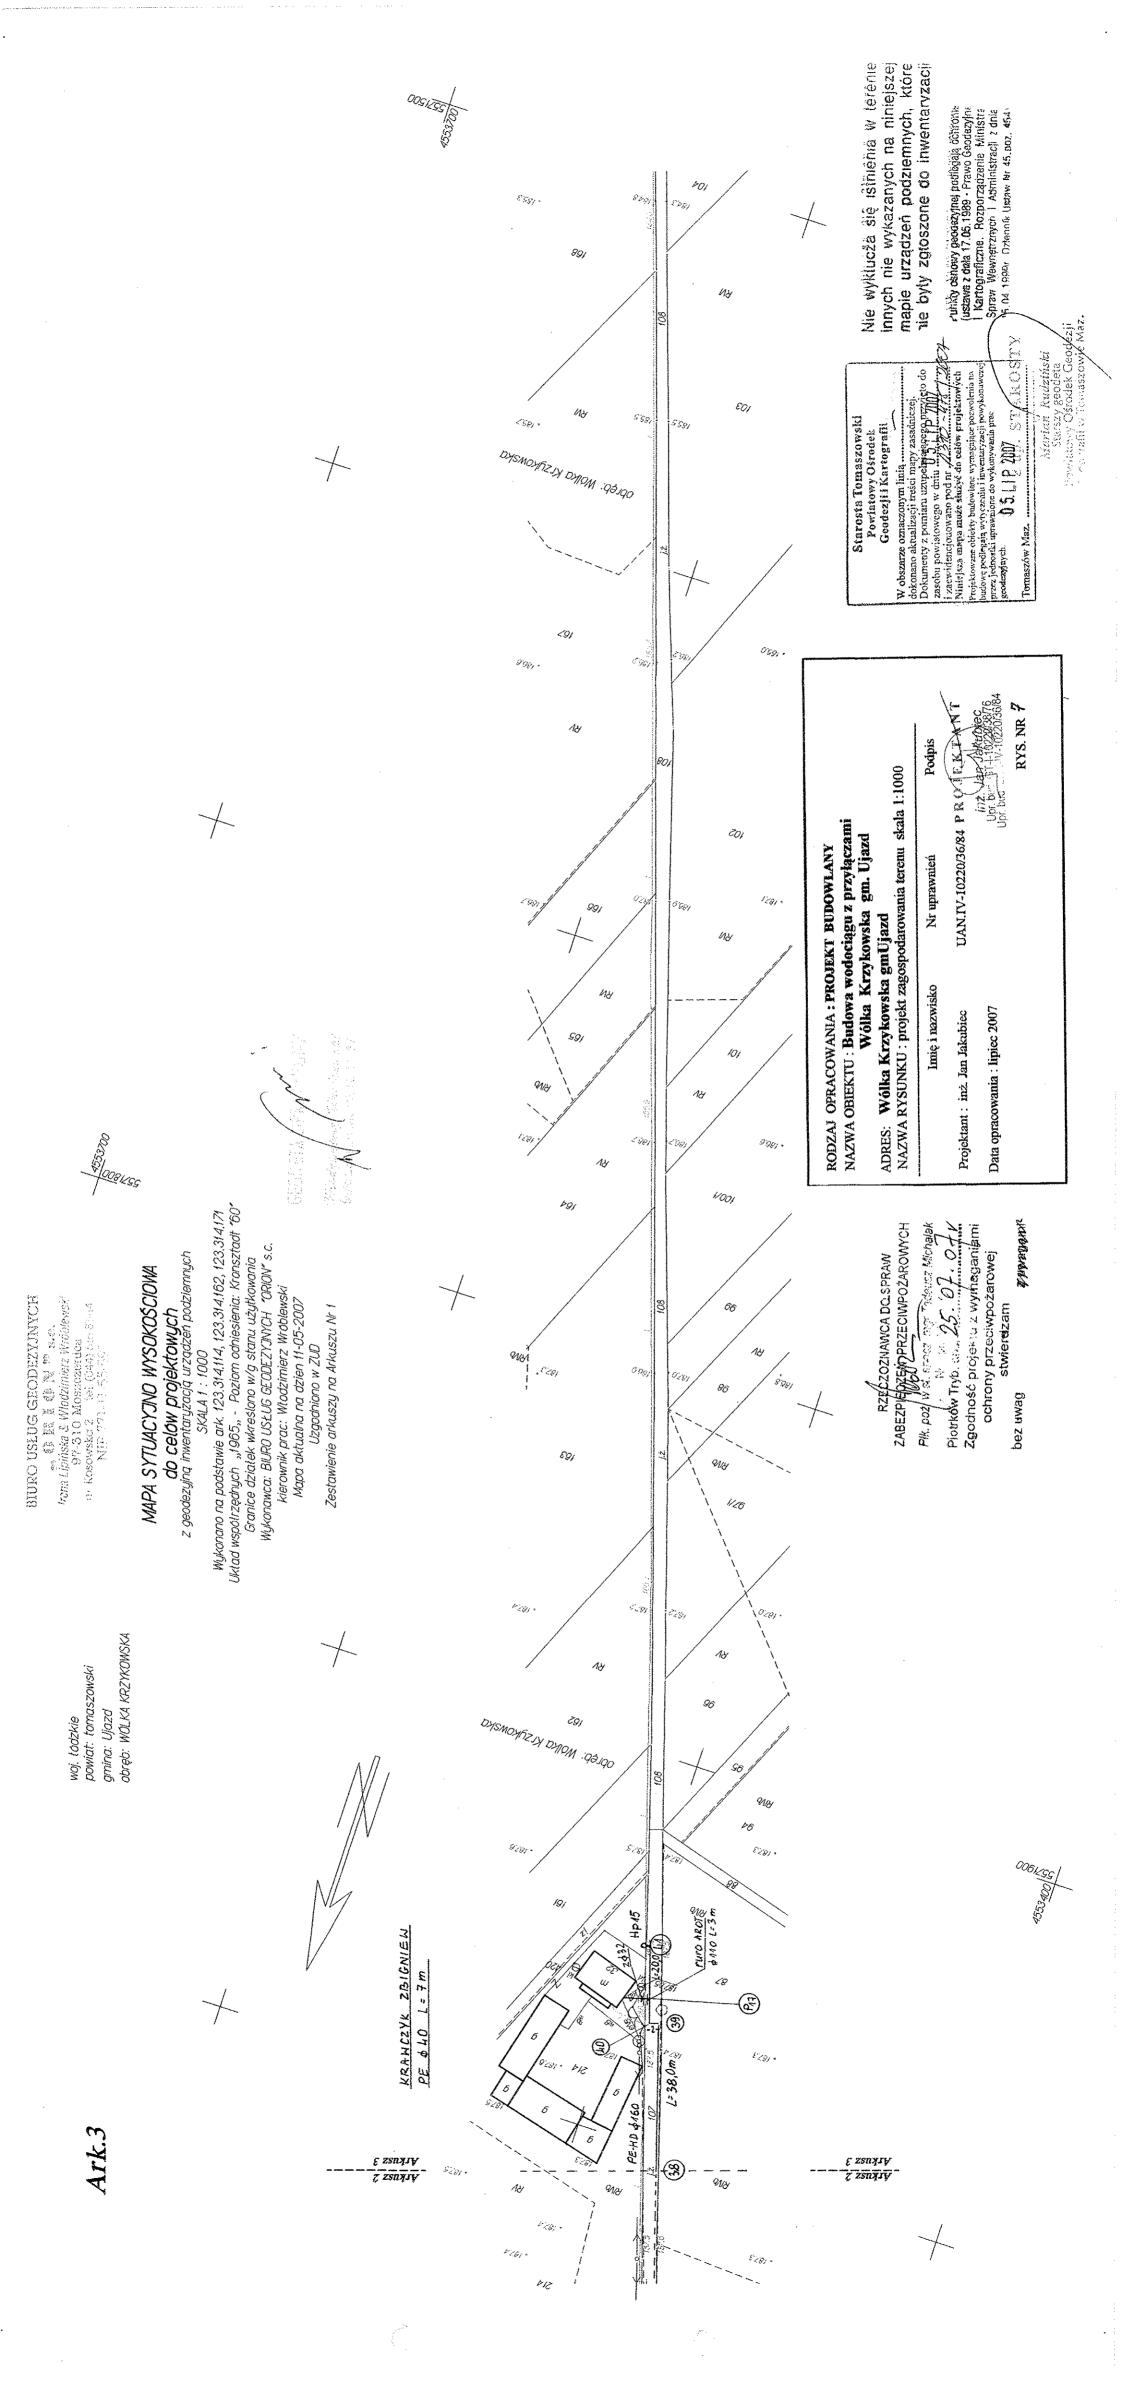

-G

1885

ত্যু

Nie wy work w the transe innych nie wykazanych na nimejszej mapie urządzeń podziemnych, które nie były zgroszone do inwentaryzacji

runkty osnowy geoderyjnej podlegają ochronie (ustawa z dela 17.05,1989 - Prawo Geodezyjne Kartograficzne. Rozporządzenie Ministra Spraw Wewnerrznych i Abministracji z dnia 15.04 1989: Ozbannik Ustaw Nr 45.poz. 4541

woj. łódzkie powiat: tomaszowski gmina: Ujazd

obręb: WÓLKA KRZYKOWSKA

Ark. 2

BIURO USŁUG GEODEZYJNYCH Irena Lipińska & Wiodzimierz Wróblewski 97-310 Moszczenica oi Kosowska ? 191 (044) 616-81-14 NIP 771-1) 55-502

MAPA SYTUACYJNO WYSOKOŚCIOWA

MAPA STIVACTINU WISUKUSCIUWA

do celów projektowych

z geodezyjną inwentaryzacją urządzeń podziemnych

SKALA 1: 1000

Wykonano na podstawie ark. 123,314,112-123,314,114

Uktad wspótrzędnych "1965" - Poziom odniesienia: Kronsztadt "60"

Granice działek wkreślono w/g stanu użytkowania

Wykonawca: BIURO USŁUG GEODEZYJNYCH "ORION" s.c.

kierownik prac: Włodzimierz Wroblewski

Mapa aktualna na dzien 11-05-2007

Uzgodniono w ZUD

Zestowienie arkuszu na Arkuszu Nr.1 Zestawienie arkuszy na Arkuszu Nr 1

Zgodność projektu z wyr

achrony occeptivipozarowej sowierdzam bez uwag

RODZAJ OPRACOWANIA: PROJEKT BUDOWLANY NAZWA OBIEKTU: Budowa wodociągu z przyłączami Wólka Krzykowska gm. Ujazd ADRES: Wólka Krzykowska gmUjazd NAZWA RYSUNKU: projekt zagospodarowania terenu skala 1:1000

Nr uprawnień

UAN.IV-10220/36/84

Imię i nazwisko Projektant: inż. Jan Jakubiec Data opracowania: lipiec 2007

Podpis

Arkusz 2 Arkusz 3

1881

395

(38)