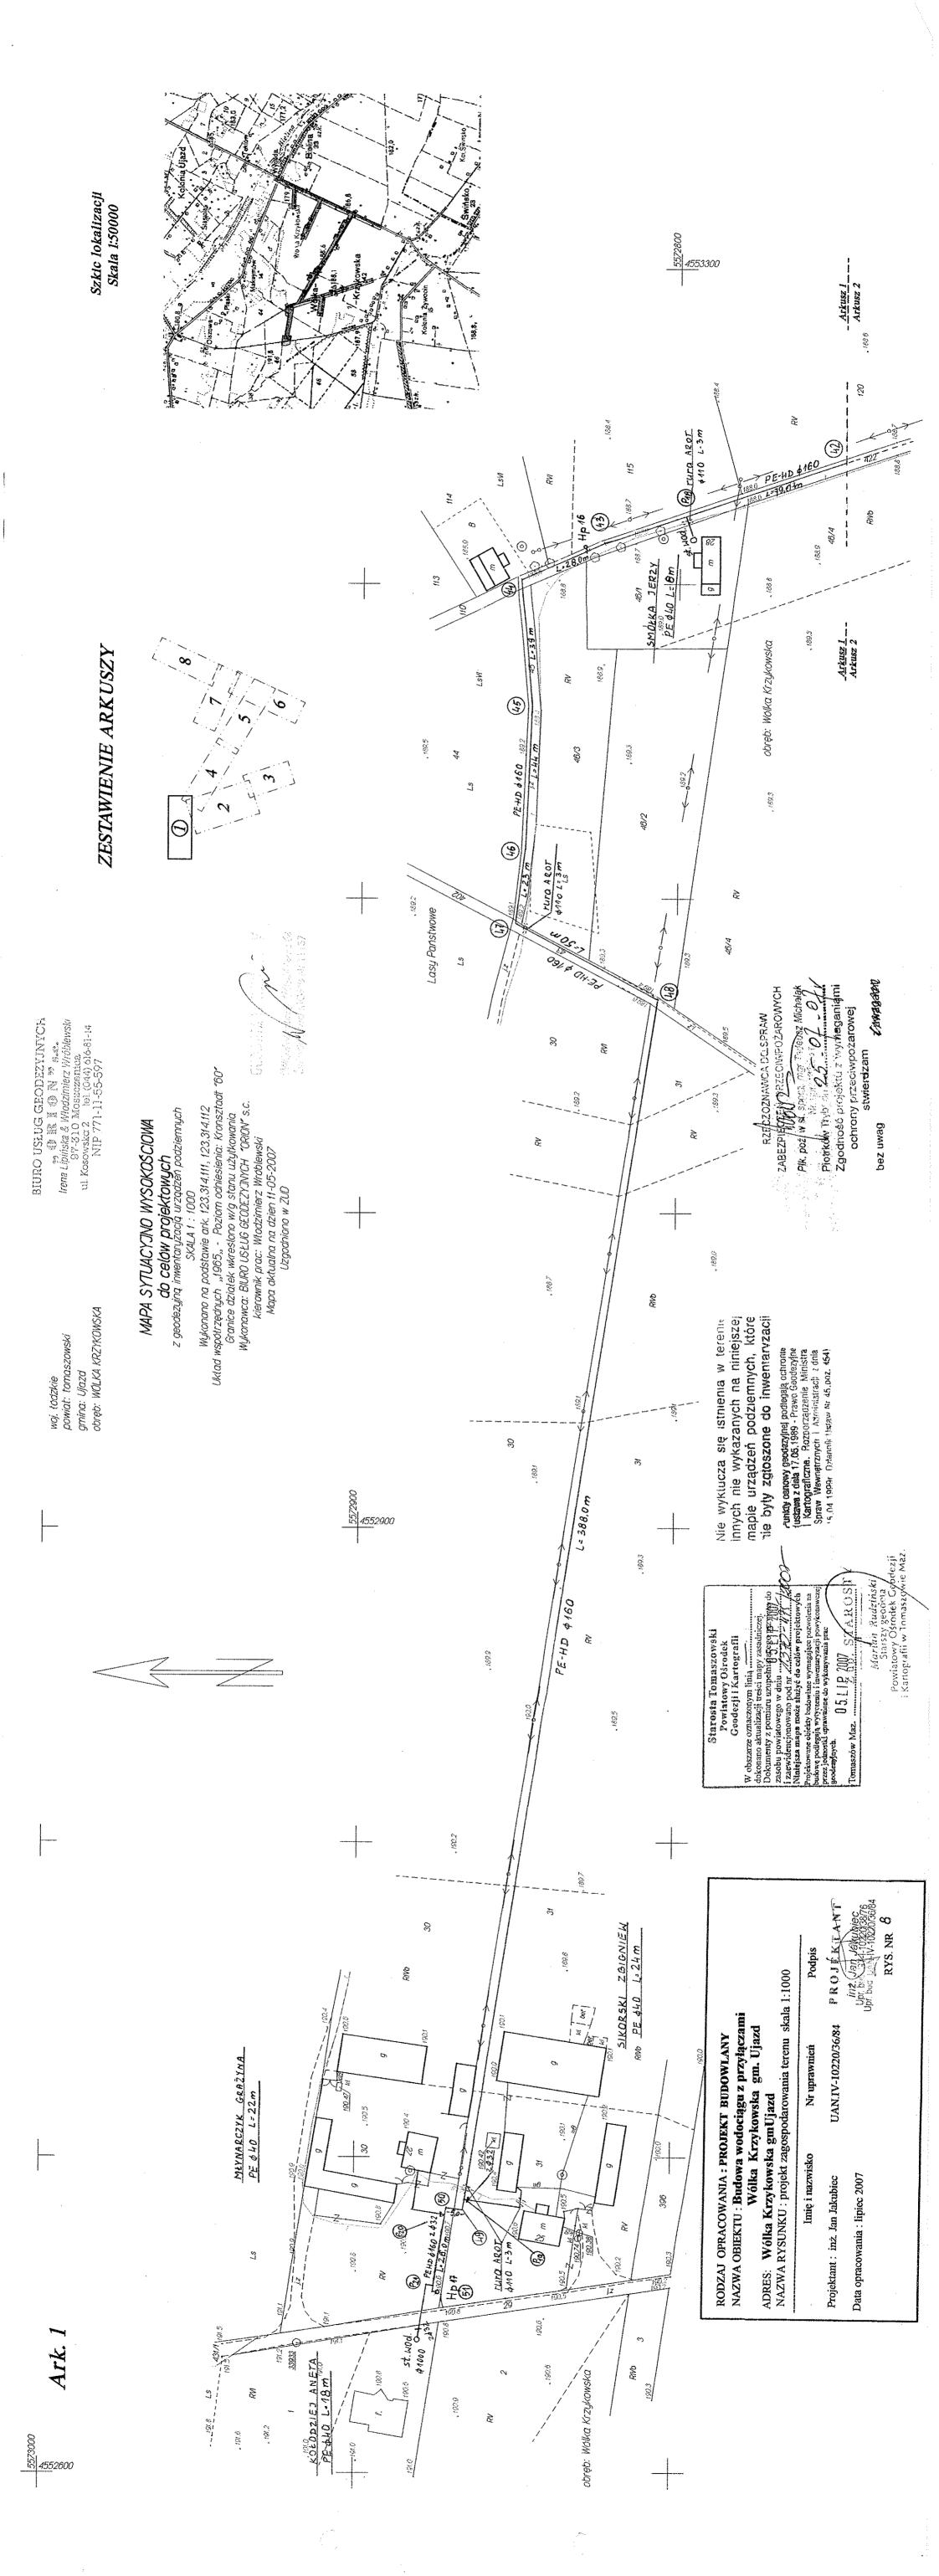

-G

1885

ত্যু

Nie wy work w the transe innych nie wykazanych na nimejszej mapie urządzeń podziemnych, które nie były zgroszone do inwentaryzacji

runkty osnowy geoderyjnej podlegają ochronie (ustawa z dela 17.05,1989 - Prawo Geodezyjne Kartograficzne. Rozporządzenie Ministra Spraw Wewnerrznych i Abministracji z dnia 15.04 1989: Ozbannik Ustaw Nr 45.poz. 4541

woj. łódzkie powiat: tomaszowski gmina: Ujazd

obręb: WÓLKA KRZYKOWSKA

Ark. 2

BIURO USŁUG GEODEZYJNYCH Irena Lipińska & Wiodzimierz Wróblewski 97-310 Moszczenica oi Kosowska ? 191 (044) 616-81-14 NIP 771-1) 55-502

MAPA SYTUACYJNO WYSOKOŚCIOWA

MAPA STIVACTINU WISUKUSCIUWA

do celów projektowych

z geodezyjną inwentaryzacją urządzeń podziemnych

SKALA 1: 1000

Wykonano na podstawie ark. 123,314,112-123,314,114

Uktad wspótrzędnych "1965" - Poziom odniesienia: Kronsztadt "60"

Granice działek wkreślono w/g stanu użytkowania

Wykonawca: BIURO USŁUG GEODEZYJNYCH "ORION" s.c.

kierownik prac: Włodzimierz Wroblewski

Mapa aktualna na dzien 11-05-2007

Uzgodniono w ZUD

Zestowienie arkuszu na Arkuszu Nr.1 Zestawienie arkuszy na Arkuszu Nr 1

Zgodność projektu z wyr

achrony occeptivipozarowej sowierdzam bez uwag

RODZAJ OPRACOWANIA: PROJEKT BUDOWLANY NAZWA OBIEKTU: Budowa wodociągu z przyłączami Wólka Krzykowska gm. Ujazd ADRES: Wólka Krzykowska gmUjazd NAZWA RYSUNKU: projekt zagospodarowania terenu skala 1:1000

Nr uprawnień

UAN.IV-10220/36/84

Imię i nazwisko Projektant: inż. Jan Jakubiec Data opracowania: lipiec 2007

Podpis

Arkusz 2 Arkusz 3

1881

395

(38)